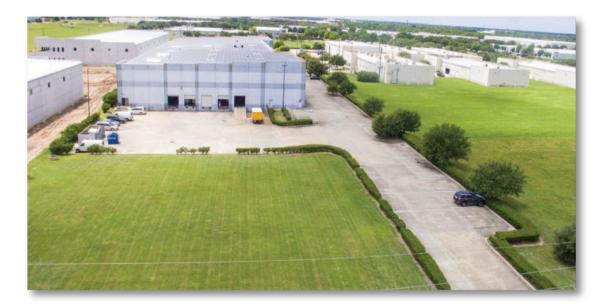

12010 DAIRY ASHFORD RD, SUGAR LAND, TX 77478

# PROPERTY OVERVIEW

#### LOCATION

12010 Dairy Ashford Rd, Sugar Land, TX 77478

#### **BUILDING SQFT**

69,000 SF

#### YEAR BUILT

2008

#### LOT SIZE (ACRES)

5.88 AC

#### COUNTY

Fort Bend

#### **ZONING TYPE**

Industrial