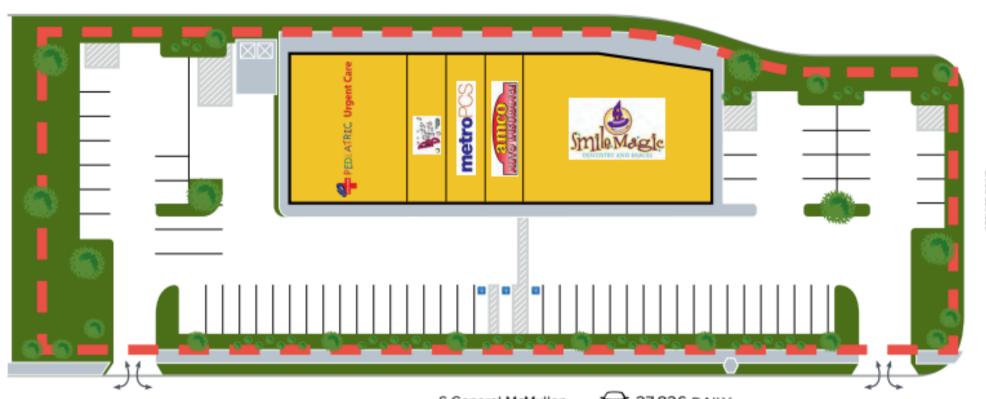

MATION**

Located just minutes from downtown San Antonio, 411 Las Palmas offers a prime commercial space in a high-traffic area with excellent visibility. Featuring a flexible layout and ample parking, it provides the perfect setting for businesses looking to establish a presence in a growing area. With its proximity to downtown and strong local traffic, this property presents an exceptional investment opportunity in one of San Antonio's most dynamic corridors.

## **DEMOGRAPHIC SNAPSHOT**

| POPULATION |        | HH INCOME |        |          |
|------------|--------|-----------|--------|----------|
|            | 1 mile | 21,520    | 1 mile | \$36,584 |
|            | 3 mile | 151,548   | 3 mile | \$39,848 |
|            | 5 mile | 360,301   | 5 mile | \$46,254 |

#### Las Palmas Drive



S General McMullen

27,836 DAILY

SERVICE DRIVE