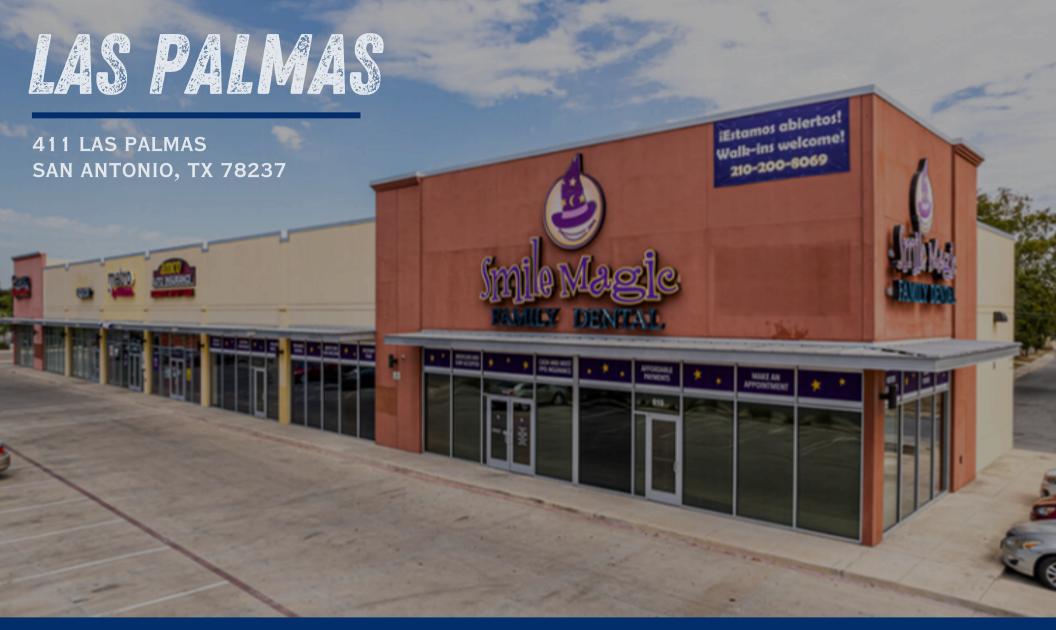

## **LOCATION**

411 Las Palmas San Antonio, TX 78237

## **ADDITIONAL INFORMATION**

Located just minutes from downtown San Antonio, 411 Las Palmas offers a prime commercial space in a high-traffic area with excellent visibility. Featuring a flexible layout and ample parking, it provides the perfect setting for businesses looking to establish a presence in a growing area. With its proximity to downtown and strong local traffic, this property presents an exceptional investment opportunity in one of San Antonio's most dynamic corridors.