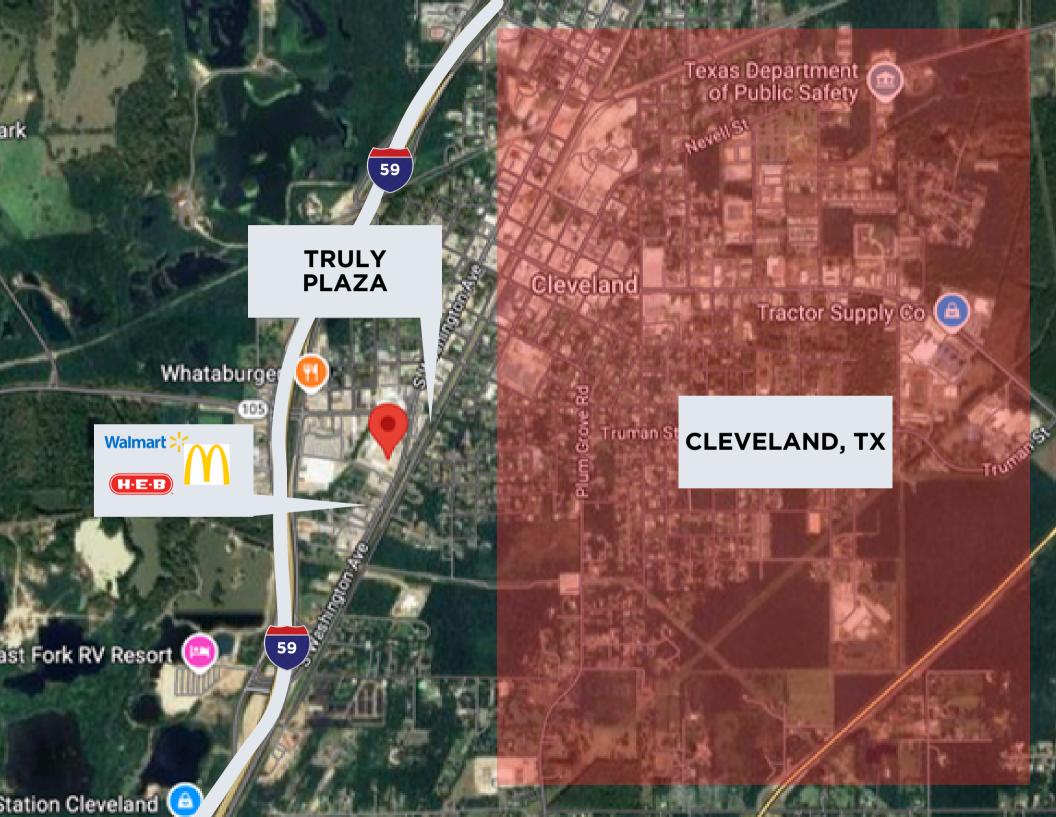

## **LOCATION**

714 S. Washington Ave Cleveland, TX 77327

## ADDITIONAL INFORMATION

Located in the heart of downtown Cleveland, TX, 714 S
Washington Ave is a prime commercial property offering
excellent visibility and access. Situated along a major
thoroughfare, this versatile space is perfect for retail, office, or
service-oriented businesses. Ample parking and flexible layout
make this property an ideal investment for long-term success
in Cleveland's vibrant commercial district.