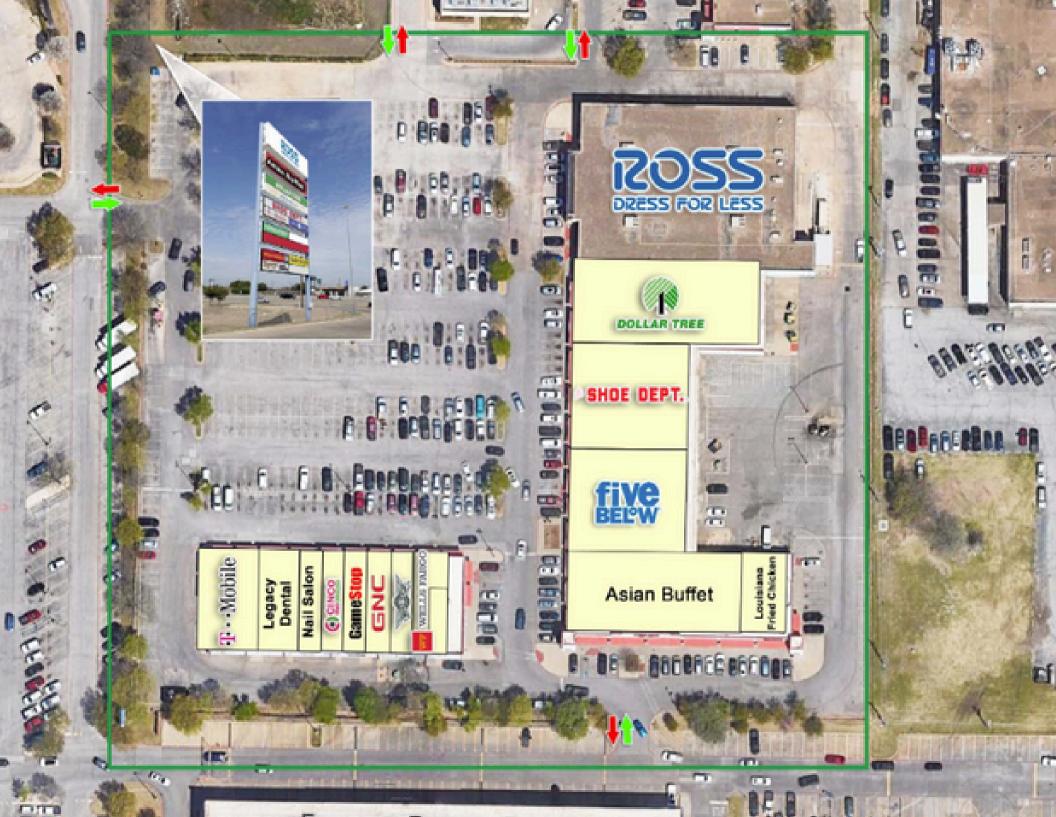

## **ADDITIONAL INFORMATION**

Located along the highly trafficked East R.L. Thornton Freeway (I-30), 9202 East R.L. Thornton Fwy offers a prime commercial space with exceptional visibility and easy access to major highways. This property is well-suited for retail, office, or industrial use, featuring a spacious building and ample parking. Its strategic location near residential neighborhoods and key commercial areas makes it an ideal choice for businesses looking to attract a broad customer base. A prime investment opportunity in one of Dallas' rapidly growing corridors.