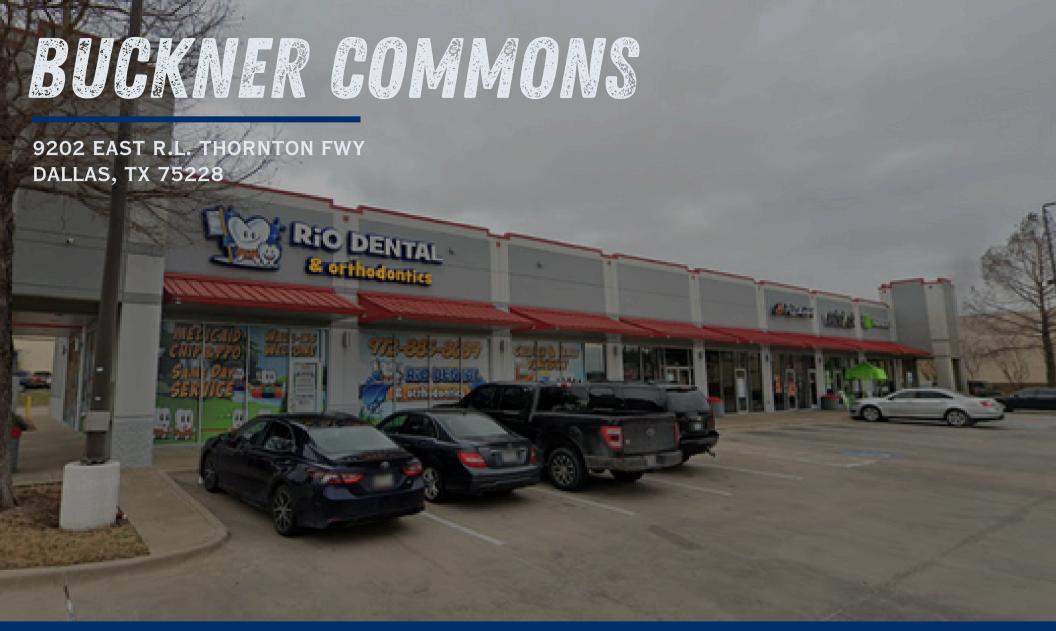

## **LOCATION**

9208 E R L Thornton Freeway, Dallas, TX 75228

## **ADDITIONAL INFORMATION**

Located along the highly trafficked East R.L. Thornton Freeway (I-30), 9202 East R.L. Thornton Fwy offers a prime commercial space with exceptional visibility and easy access to major highways. This property is well-suited for retail, office, or industrial use, featuring a spacious building and ample parking. Its strategic location near residential neighborhoods and key commercial areas makes it an ideal choice for businesses looking to attract a broad customer base. A prime investment opportunity in one of Dallas' rapidly growing corridors.