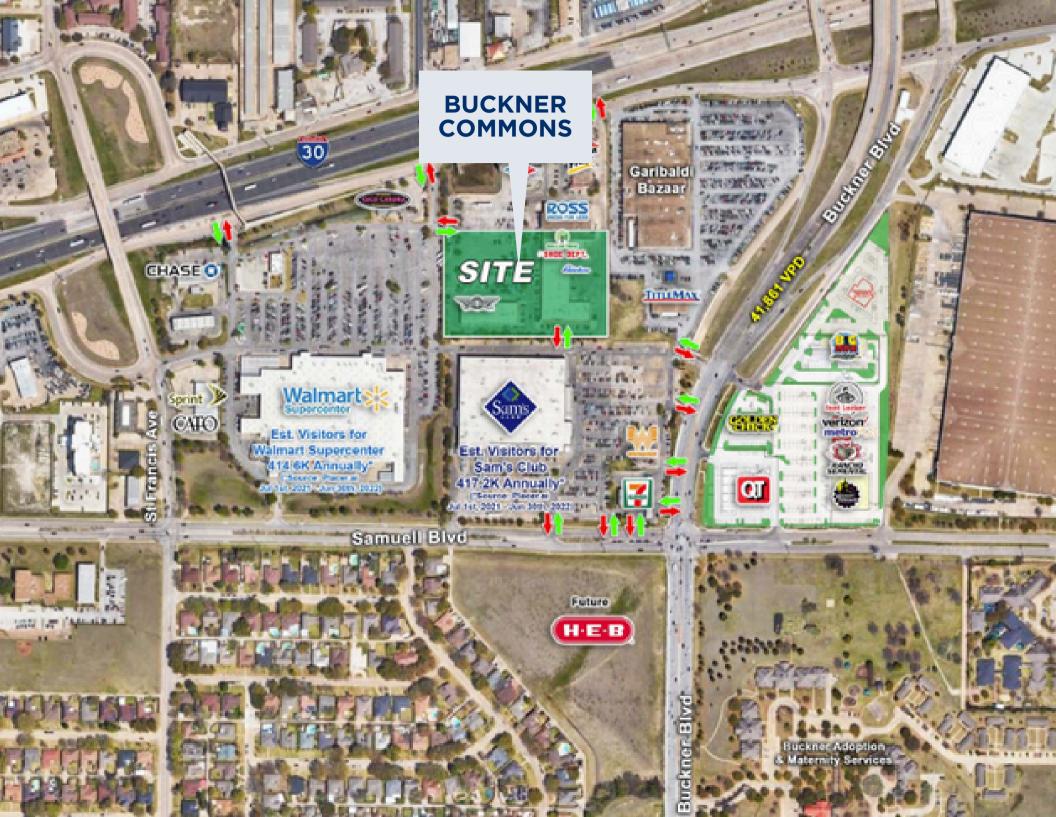

## **ADDITIONAL INFORMATION**

Located along the highly trafficked East R.L. Thornton Freeway (I-30), 9202 East R.L. Thornton Fwy offers a prime commercial space with exceptional visibility and easy access to major highways. This property is well-suited for retail, office, or industrial use, featuring a spacious building and ample parking. Its strategic location near residential neighborhoods and key commercial areas makes it an ideal choice for businesses looking to attract a broad customer base. A prime investment opportunity in one of Dallas' rapidly growing corridors.