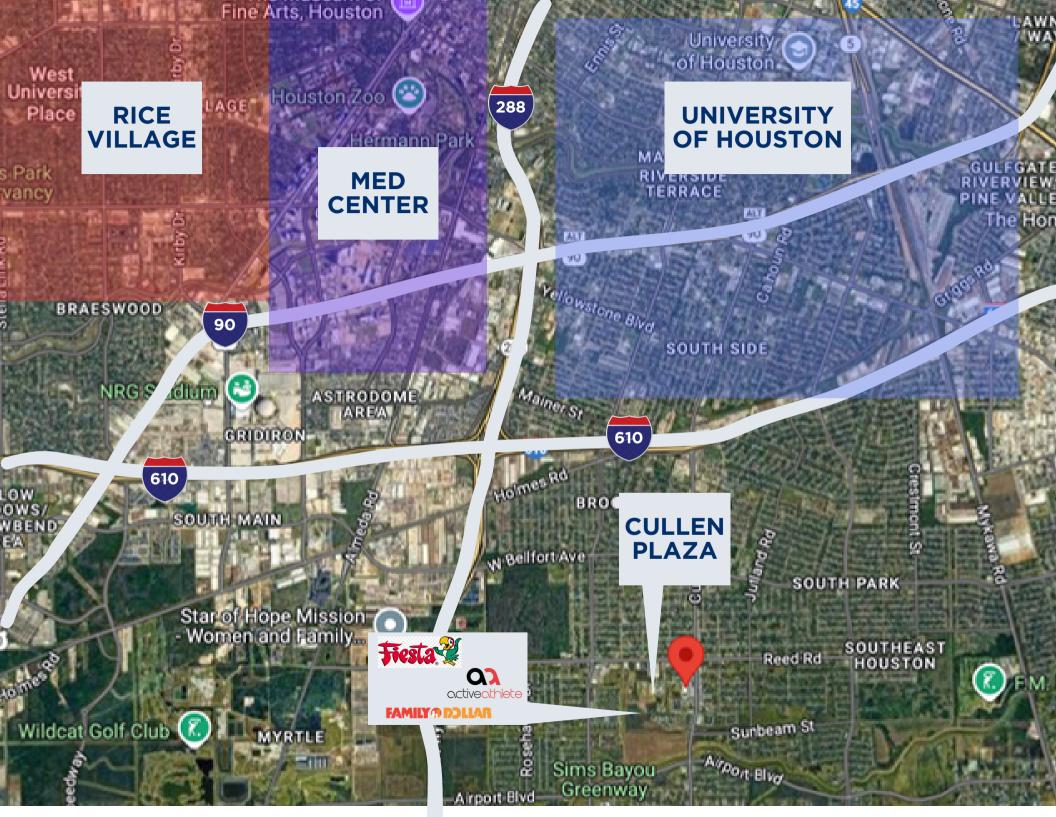

## **ADDITIONAL INFORMATION**

Located in a high-traffic area of Southeast Houston, 9400 Cullen Blvd offers a prime commercial opportunity with excellent visibility and easy access to major roads. The property features a spacious building on a large lot, ideal for retail, office, or industrial use. Situated near key residential neighborhoods and with close proximity to I-45, this location provides strong potential for businesses seeking to serve a growing community.