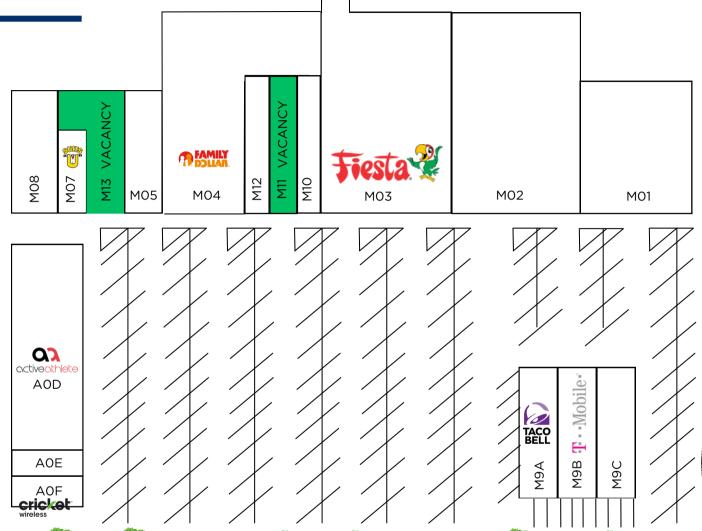

# SITE PLAN

#### **CULLEN BOULEVARD**

| SUITE | TENANT           | SIZE (SF) |
|-------|------------------|-----------|
| AOD   | Athletic Shoes   | 6,000     |
| AOE   | Galaxy Insurance | 750       |
| AOF   | Cricket Wireless | 1,250     |
| M01   | Dollar Store     | 7,200     |
| M02   | Beauty Empire    | 18,000    |
| M03   | Fiesta Grocer    | 20,804    |

| SUITE | TENANT                         | SIZE (SF) |
|-------|--------------------------------|-----------|
| MO4   | Family Dollar                  | 12,300    |
| M05   | Suits U                        | 3,470     |
| M07   | Queen Hair Braid               | 850       |
| M08   | Nails by Tweede                | 1,613     |
| M09   | Louisiana Famous Fried Chicken | 1,600     |
| м9А   | Taco Bell                      | 2,068     |

| SUITE | TENANT                   | SIZE (SF) |
|-------|--------------------------|-----------|
| м9В   | T-Mobile                 | 1,682     |
| м9С   | L.A. Insurance           | 1,250     |
| M10   | Crown Dental             | 2,000     |
| M11   | Southern Bakery & Eatery | 1,350     |
| M12   | Liberty Tax Service      | 1,650     |
|       | TOTAL                    | L 83,837  |